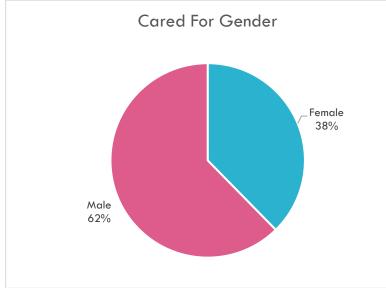

#### Contents

| Total Carers registered with Walsall (Rolling Totals)       | 2 |
|-------------------------------------------------------------|---|
| Carer Demographics of (Carers Accessing Service in Quarter) |   |
| Cared For Demographics                                      | 4 |
| Carer Engagement                                            | 5 |