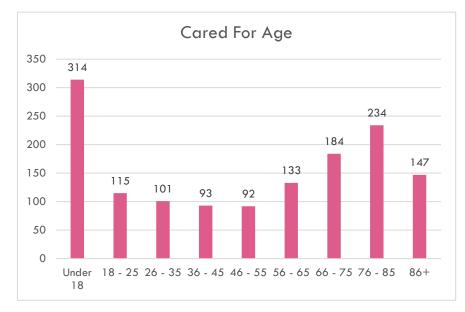

#### Contents

| Total Carers registered with Walsall (Rolling Totals)       | 2 |
|-------------------------------------------------------------|---|
| Carer Demographics of (Carers Accessing Service in Quarter) |   |
| Cared For Demographics                                      | 4 |
| Carer Engagement                                            | 5 |