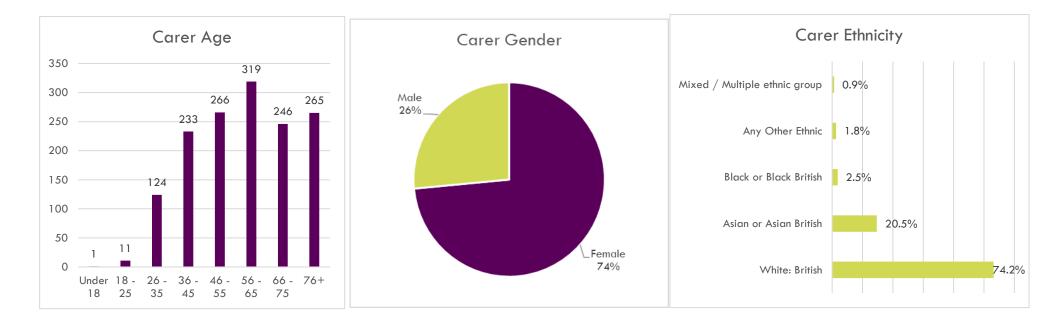

#### Contents

| Total Carers registered with Walsall (Rolling Totals)       | 2 |
|-------------------------------------------------------------|---|
| Carer Demographics of (Carers Accessing Service in Quarter) |   |
| Cared For Demographics                                      | 4 |
| Carer Engagement                                            | 5 |